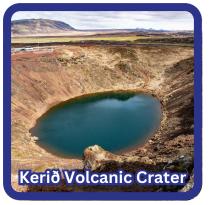

### Reykjavik - Golden Circle - Grímsnes - Reykjavik

- Photo stop: Thingvellir National Park, Gullfoss waterfall, Stokkur geyser
- Entrance for Kerið Volcanic Crater Overnight in Hotel Reykjavík Saga 公公公公